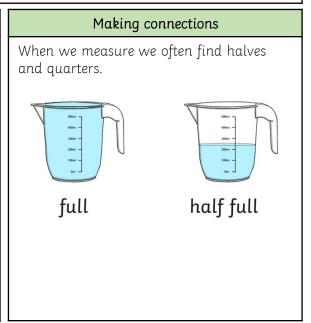

## What is a half? A half is one of two equal parts. not half half not half half half What is a quarter? A quarter is one of four equal parts.

 $\frac{1}{4}$  of 8

| Key Vocabulary |                                                   |
|----------------|---------------------------------------------------|
| Fraction       | An equal part of a group, number of whole         |
| Whole          | All the parts, or a whole number                  |
| Half           | One of two equal parts  Written as $\frac{1}{2}$  |
| Quarter        | One of four equal parts  Written as $\frac{1}{4}$ |
| equal          | The same amount or value                          |
| Share equally  | To divide objects into equal groups               |