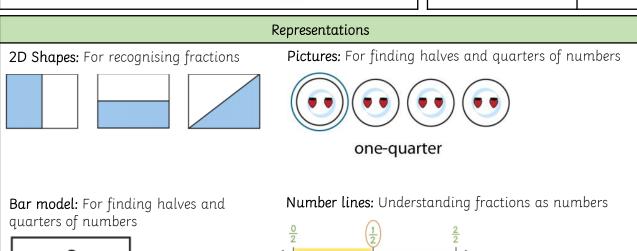

## What is a half? A half is one of two equal parts. not half half not half half half What is a quarter? A quarter is one of four equal parts.

 $\frac{1}{4}$  of 8

| Key Vocabulary |                                                   |
|----------------|---------------------------------------------------|
| Fraction       | An equal part of a group, number of whole         |
| Whole          | All the parts, or a whole number                  |
| Half           | One of two equal parts  Written as $\frac{1}{2}$  |
| Quarter        | One of four equal parts  Written as $\frac{1}{4}$ |
| equal          | The same amount or value                          |
| Share equally  | To divide objects into equal groups               |